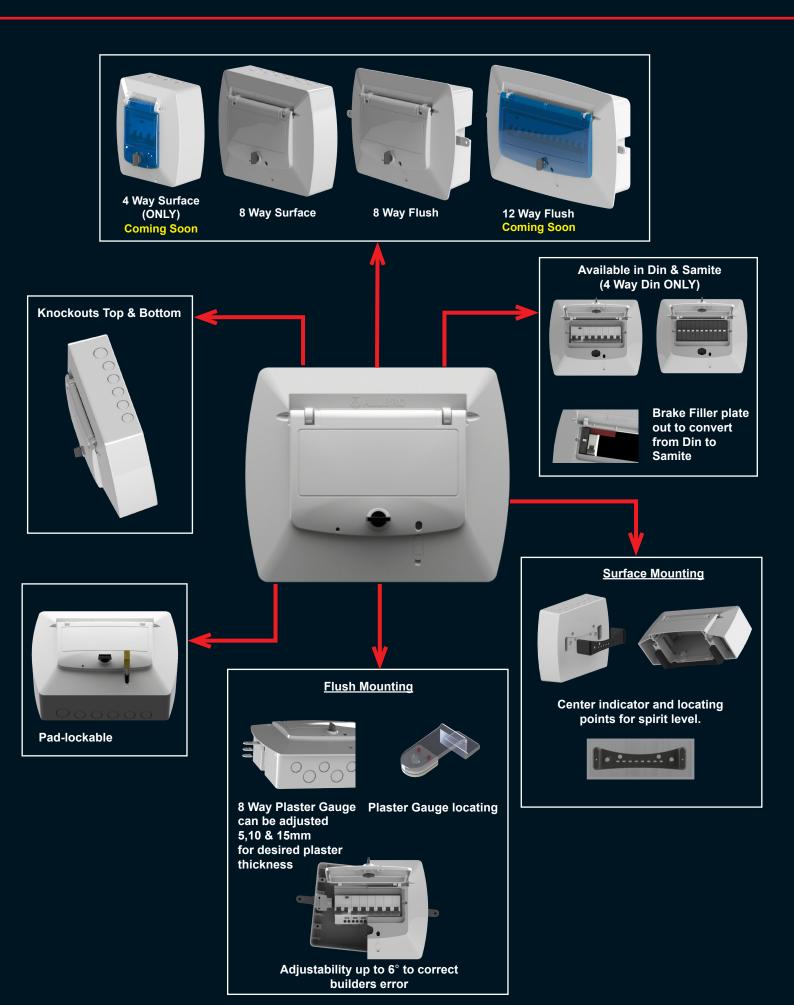

Level 1 without pad-lock and Level 3 with pad-lock |

Enclosures

Index



1

Pad-lockable ADB- Distribution Boards fits pad-lock size 262, \*Size may vary according to make.

8 Way Surface ADB GRP

8 Way Flush ADB GRP

8 Way Surface ADB PC

8 Way Flush ADB PC

Part Number

040-965

040-981

040-979

040-968

| Greenwells Quay, South Docks, Barrack Street, Sunderland, Tyne and Wear, S                                     | R1 2BU |  |
|----------------------------------------------------------------------------------------------------------------|--------|--|
| Greenwells Quay, South Docks, Barrack Street, Sunderland, Tyne and Wear, SR1 2BU<br>Email: sales@allbro.uk.com |        |  |

Description

(mm)

216

216

216

216

(mm)

266

266

266

266

(mm)

111

## 4,8 & 12 Way ADB Features



**ALLBRO**