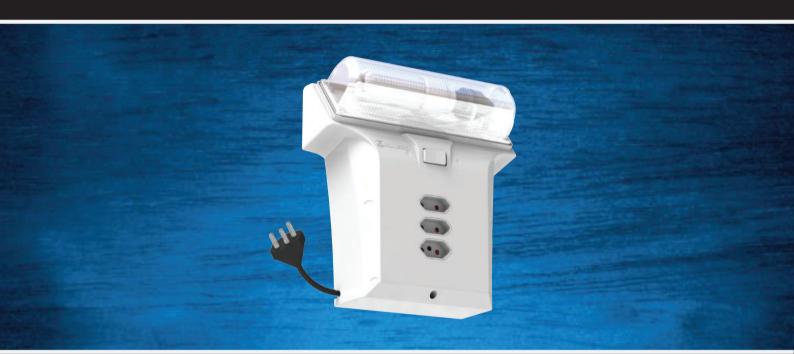

# NEW-GENTM READY BOARD & ROOM EXTENDER

The New-Gen<sup>™</sup> ready board System is a world first expandable ready board system. The New-Gen<sup>™</sup> ready board comes paired with a CFL bulkhead and is fitted with an LED globe. The key feature that makes this ready board system unique is the "room extender" can be attached using a daisy chain method throughout various rooms in the house giving access to multiple plug points as well as a light.

The room extenders are available in different cord lengths: 3m, 7m and 11m to ensure that there is enough cord for installation in different applications. The device plate at the back of the room extender makes installation easy & efficient as it can be done without the use of an electrician.