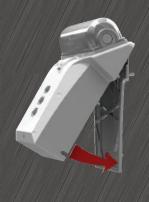

n<sup>™</sup> ready board comes paired with a CFL bulkhead and is fitted with an LED globe. The key feature that makes this ready board system unique is the "room extender" can be attached using a daisy chain method throughout various rooms in the house giving access to multiple plug points as well as a light.



The room extenders are available in different cord lengths: 3m, 7m and 11m to ensure that there is enough cord for installation in different applications. The device plate at the back of the room extender makes installation easy & efficient as it can be done without the use of an electrician.

### Room extender mounting instructions



# STEP 1:

Mount the mounting plate to the wall using 3x6mm screw/plug.

### STEP 2:

Hook the first unit at the top as shown below and close it.







## STEP 3:

Plug the first unit into the New-Gen ready board.

# STEP 4:

Repeat steps 1 and 2 and connect the second unit in a daisy chain as shown.