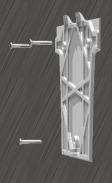

# NEW-GENTM READY BOARD & ROOM EXTENDER



The New-Gen<sup>™</sup> ready board System is a world first expandable ready board system. The New-Gen<sup>™</sup> ready board comes paired with a CFL bulkhead and is fitted with an LED globe. The key feature that makes this ready board system unique is the "room extender" can be attached using a daisy chain method throughout various rooms in the house giving access to multiple plug points as well as a light.



The room extenders are available in different cord lengths: 3m, 7m and 11m to ensure that there is enough cord for installation in different applications. The device plate at the back of the room extender makes installation easy & efficient as it can be done without the use of an electrician.

### Room extender mounting instructions



# STEP 1:

Mount the mounting plate to the wall using 3x6mm screw/plug.

### STEP 2:

Hook the first unit at the top as shown below and close it.







## STEP 3:

Plug the first unit into the New-Gen ready board.

# STEP 4:

Repeat steps 1 and 2 and connect the second unit in a daisy chain as shown.