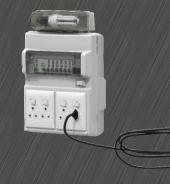

## STEP 3:

Plug the first unit into the New-Gen ready board.

# STEP 4:

Repeat steps 1 and 2 and connect the second unit in a daisy chain as shown.