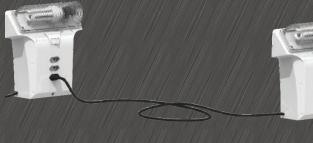

# STEP 4:

Repeat steps 1 and 2 and connect the second unit in a daisy chain as shown.