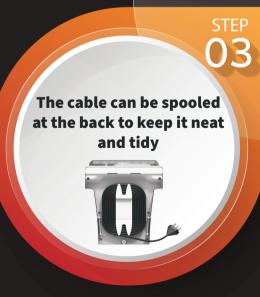

## ROOM EXTEN





- Fitted with a CFL bulkhead
  - Can fit CFL and LED globes. (Not included)
- Can fit multiple extenders (daisy chain)
  - The combined length of cables assembled in any chain should not exceed 25m.
  - The circuit should be connected to a Distribution Board with a 16A circuit breaker
- Complies to standard VC8029:2012
- Works with the Allbro NewGen Readyboard or with adaptor sold separately



- \* Not suitable for permanent outdoor use / not weatherproof \* Can be used as extension lead (NOT mounted)



## **Installation Steps:**









## <u>Adaptor</u> (SOLD SEPARATELY)



- Plugs into any standard SA 3 pin socket
- Takes the new standard 3-pin SA slimline plug and regular 2-pin plugs
- Power "ON" indication light