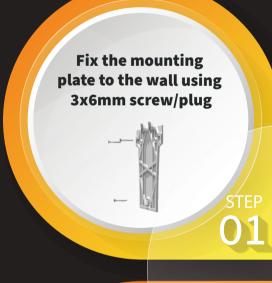

## ROOM EXTEN





- Fitted with a CFL bulkhead
  - Can fit CFL and LED globes. (Not included)
- Can fit multiple extenders (daisy chain)
  - The combined length of cables assembled in any chain should not exceed 25m.
  - The circuit should be connected to a Distribution Board with a 16A circuit breaker
- Complies to standard VC8029:2012
- Works with the Allbro NewGen Readyboard or with adaptor sold separately



- \* Not suitable for permanent outdoor use / not weatherproof \* Can be used as extension lead (NOT mounted)



## **Installation Steps:**









## <u>Adaptor</u> (SOLD SEPARATELY)



- Plugs into any standard SA 3 pin socket
- Takes the new standard 3-pin SA slimline plug and regular 2-pin plugs
- Power "ON" indication light