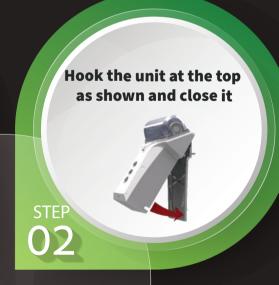

## ROOM EXTEN





- Fitted with a CFL bulkhead
  - Can fit CFL and LED globes. (Not included)
- Can fit multiple extenders (daisy chain)
  - The combined length of cables assembled in any chain should not exceed 25m.
  - The circuit should be connected to a Distribution Board with a 16A circuit breaker
- Complies to standard VC8029:2012
- Works with the Allbro NewGen Readyboard or with adaptor sold separately



- \* Not suitable for permanent outdoor use / not weatherproof \* Can be used as extension lead (NOT mounted)



## **Installation Steps:**









## <u>Adaptor</u> (SOLD SEPARATELY)



- Plugs into any standard SA 3 pin socket
- Takes the new standard 3-pin SA slimline plug and regular 2-pin plugs
- Power "ON" indication light