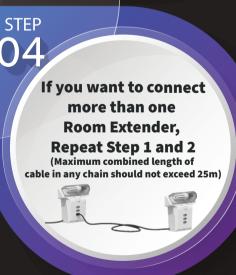

## ROOM EXTEN

- Fitted with a CFL bulkhead
  - Can fit CFL and LED globes. (Not included)
- Can fit multiple extenders (daisy chain)
  - The combined length of cables assembled in any chain should not exceed 25m.
  - The circuit should be connected to a Distribution Board with a 16A circuit breaker
- Complies to standard VC8029:2012
- Works with the Allbro NewGen Readyboard or with adaptor sold separately

## **Installation Steps:**