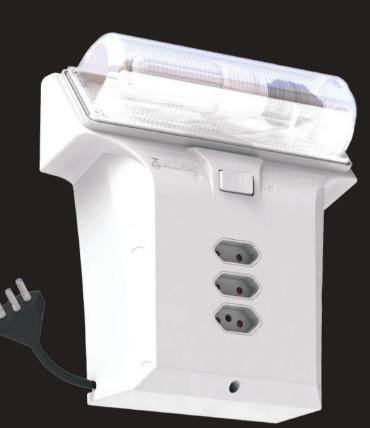

## ROOM EXTEN

- Fitted with a CFL bulkhead
  - Can fit CFL and LED globes. (Not included)
- Can fit multiple extenders (daisy chain)
  - The combined length of cables assembled in any chain should not exceed 25m.
  - The circuit should be connected to a Distribution Board with a 16A circuit breaker
- Complies to standard VC8029:2012
- Works with the Allbro NewGen Readyboard or with adaptor sold separately