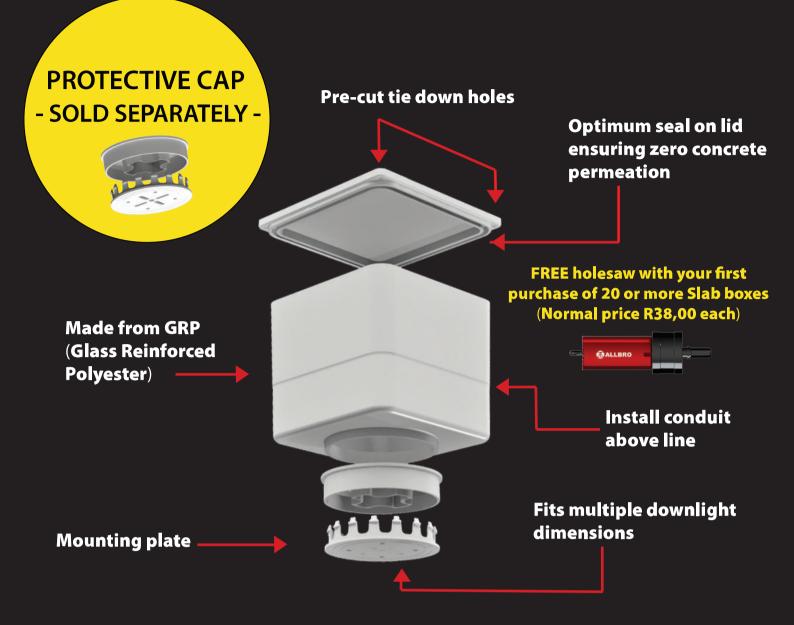

Allbro's new SLAB BOX solves these challenges whilst still offering the benefits of a GRP electrical enclosure. It will offer a single box with three diameter options, no pre-defined knock outs, simplified alignment, easy and tidy plastering.

- NO PRE-DEFINED KNOCK-OUTS
- NO EXTRA PLASTERING
- NO MULTIPLE DIAMETER BOXES NEEDED
- NO DIFFICULTY ALIGNING

## IT'S SIMPLE ONE BOX, AND A PERFECT FIT EVERY TIME!