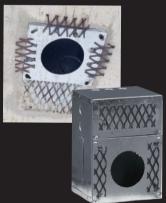

Traditional metal Slab boxes currently in use in South Africa pose a varying number of complications when installing. Inconsistent knock outs, poor quality tack welds, difficult alignment process and inconsistent mesh/steel surfaces that can be difficult to plaster.