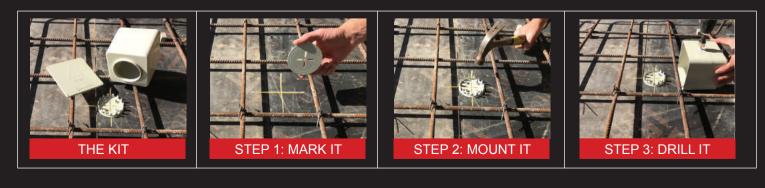

Traditional metal Slab boxes currently in use in South Africa pose a varying number of complications when installing. Inconsistent knock outs, poor quality tack welds, difficult alignment process and inconsistent mesh/steel surfaces that can be difficult to plaster.

Allbro's new SLAB BOX solves these challenges whilst still offering the benefits of a GRP electrical enclosure. It will offer a single box with three diameter options, no pre-defined knock outs, simplified alignment, easy and tidy plastering.



- NO PRE-DEFINED KNOCK-OUTS
- NO EXTRA PLASTERING
- NO MULTIPLE DIAMETER BOXES NEEDED
- NO DIFFICULTY ALIGNING



## IT'S SIMPLE ONE BOX, AND A PERFECT FIT EVERY TIME!

## THE PROCESS: