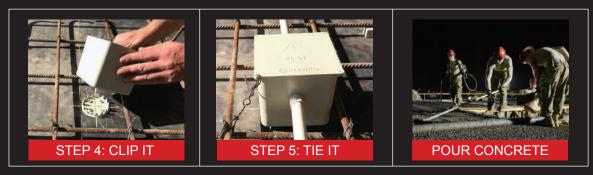

Traditional metal Slab boxes currently in use in South Africa pose a varying number of complications when installing. Inconsistent knock outs, poor quality tack welds, difficult alignment process and inconsistent mesh/steel surfaces that can be difficult to plaster.

Allbro's new SLAB BOX solves these challenges whilst still offering the benefits of a GRP electrical enclosure. It will offer a single box with three diameter options, no pre-defined knock outs, simplified alignment, easy and tidy plastering.



- NO PRE-DEFINED KNOCK-OUTS
- NO EXTRA PLASTERING
- NO MULTIPLE DIAMETER BOXES NEEDED
- NO DIFFICULTY ALIGNING



## IT'S SIMPLE ONE BOX, AND A PERFECT FIT EVERY TIME!

## THE PROCESS: